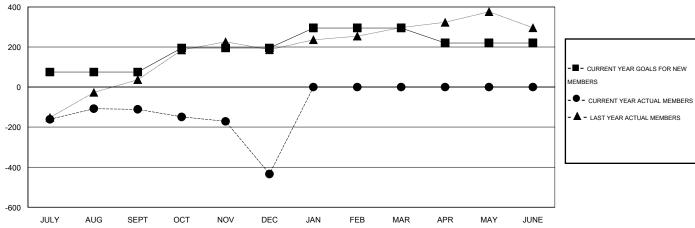

### GOALS AND ACTUAL MEMBERS CUMULATIVE

| CURRENT TEAR GUALS FOR NEW        |
|-----------------------------------|
| MEMBERS                           |
| - ● - CURRENT YEAR ACTUAL MEMBERS |
| - ▲ - LAST YEAR ACTUAL MEMBERS    |
|                                   |
|                                   |
|                                   |

#### **GMT**: NAZMUL HAQUE **LOCATION INDIA** GMT CA 6

|                       |                  | Clubs     |                  |                  |                       |                    | Members                             |                    |                  |
|-----------------------|------------------|-----------|------------------|------------------|-----------------------|--------------------|-------------------------------------|--------------------|------------------|
| RESULTS FOR 2015-2016 |                  |           |                  |                  | RESULTS FOR 2015-2016 |                    |                                     |                    |                  |
| QUARTER               | NEW CLUB<br>GOAL | NEW CLUBS | DROPPED<br>CLUBS | NET<br>GAIN/LOSS | QUARTER               | NEW MEMBER<br>GOAL | CHARTER AND<br>NEW MEMBERS<br>ADDED | DROPPED<br>MEMBERS | NET<br>GAIN/LOSS |
| JULY/AUG/SEPT         | 3                | 5         | 0                | 5                | JULY/AUG/SEPT         | 75                 | 185                                 | 296                | -111             |
| OCT/NOV/DEC           | 2                | 1         | 15               | -14              | OCT/NOV/DEC           | 120                | 90                                  | 413                | -323             |
| JAN/FEB/MAR           | 2                | 0         | 0                | 0                | JAN/FEB/MAR           | 100                | 0                                   | 0                  | 0                |
| APR/MAY/JUNE          | 1                | 0         | 0                | 0                | APR/MAY/JUNE          | -75                | 0                                   | 0                  | 0                |