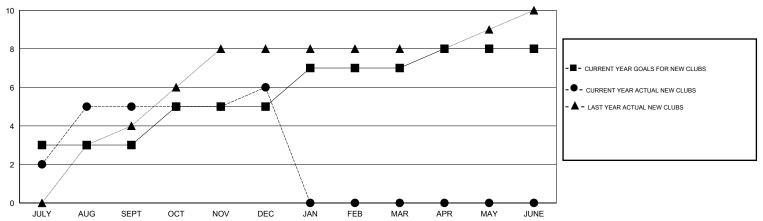

## GOALS AND ACTUAL NEW CLUBS CUMULATIVE

#### **GMT**: NAZMUL HAQUE **LOCATION INDIA** GMT CA 6

|                       |                  | Clubs     |                  |                  |                       |                    | Members                             |                    |                  |
|-----------------------|------------------|-----------|------------------|------------------|-----------------------|--------------------|-------------------------------------|--------------------|------------------|
| RESULTS FOR 2015-2016 |                  |           |                  |                  | RESULTS FOR 2015-2016 |                    |                                     |                    |                  |
| QUARTER               | NEW CLUB<br>GOAL | NEW CLUBS | DROPPED<br>CLUBS | NET<br>GAIN/LOSS | QUARTER               | NEW MEMBER<br>GOAL | CHARTER AND<br>NEW MEMBERS<br>ADDED | DROPPED<br>MEMBERS | NET<br>GAIN/LOSS |
| JULY/AUG/SEPT         | 3                | 5         | 0                | 5                | JULY/AUG/SEPT         | 75                 | 185                                 | 296                | -111             |
| OCT/NOV/DEC           | 2                | 1         | 15               | -14              | OCT/NOV/DEC           | 120                | 90                                  | 413                | -323             |
| JAN/FEB/MAR           | 2                | 0         | 0                | 0                | JAN/FEB/MAR           | 100                | 0                                   | 0                  | 0                |
| APR/MAY/JUNE          | 1                | 0         | 0                | 0                | APR/MAY/JUNE          | -75                | 0                                   | 0                  | 0                |